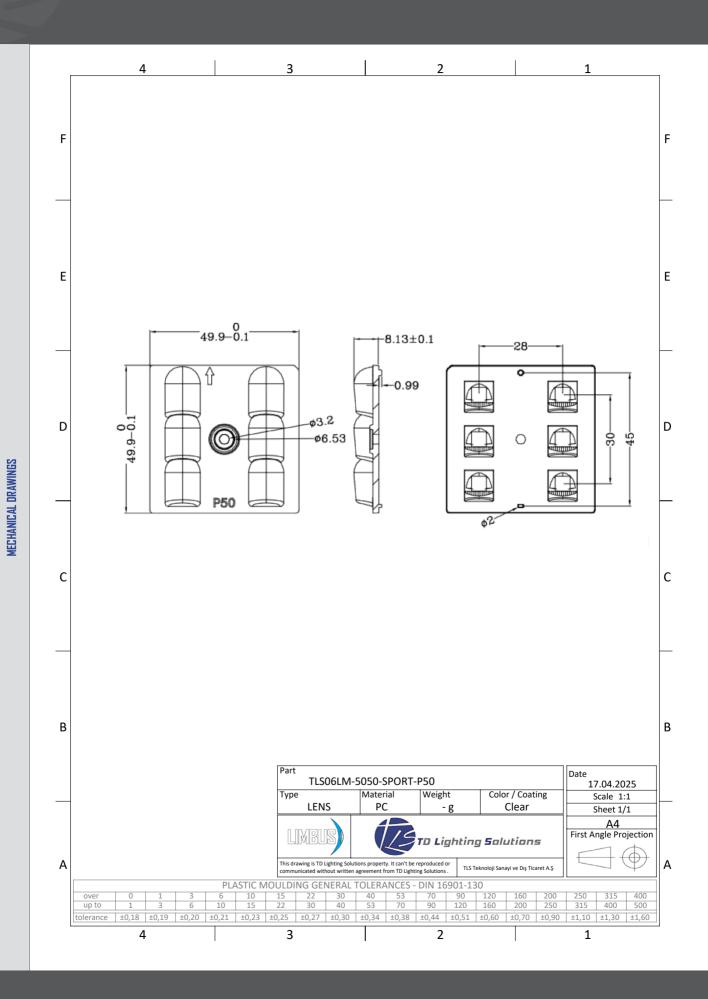

LED OPTIC DATASHEET

PRODUCT PICTURE

**GENERAL SPECIFICATIONS** 

| Product Code               | TLS06LM-5050-SPORT-P50                                  |
|----------------------------|---------------------------------------------------------|
| Description                | Sport and Tunnel Lighting                               |
| Degree (FWHM)              | ASYM                                                    |
| Efficiency                 | 90%                                                     |
| Туре                       | 2x3                                                     |
| Size (mm) W x L x H        | 50x50x8.13                                              |
| Material / Operating Temp. | "PMMA -40 ° C / +80 °C max<br>PC -40 ° C / +110 °C max" |
| Fastening                  | Screw                                                   |
| Box Size (mm) WxLxH        |                                                         |
| Box Quantity               |                                                         |
| Box Weight (g)             |                                                         |
| Rohs Complaint             | Yes                                                     |
| Storage Temperature        | 0 ° C ~ 40 ° C max                                      |