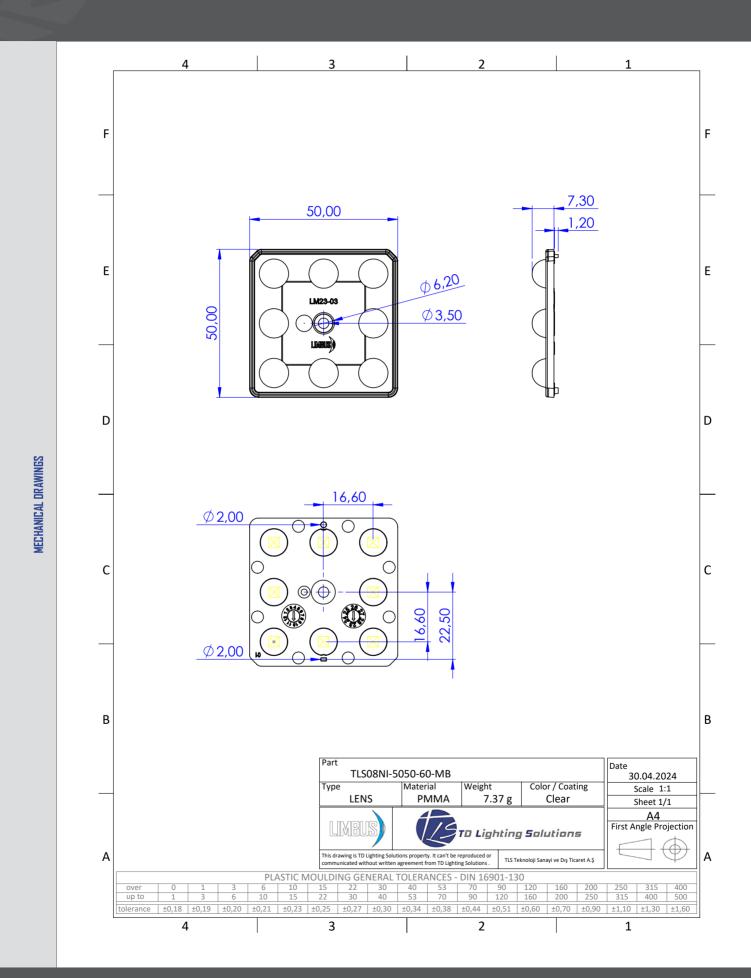

## TLS08NI-5050-60-MB **Product Code** Application Degree (FWHM) 51° 92% Efficiency 8in1 Size (mm) WxLxH 50x50x7.3 Material / Operating Temp. PMMA -40 ° C / +90 °C max Fastening Screw, Pin **Rohs Complaint** 0 ° C ~ 40 ° C max Storage Temperature