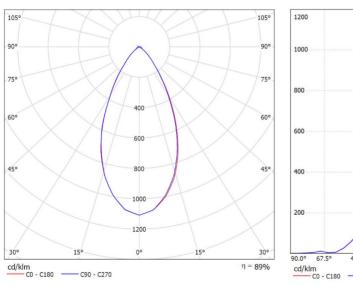

## TLS08NI-5050-60-MB

- NICHIA NVSW219F V2
- LUXEON 5050 HE 6V

TLS08NI-5050-60-MB **Product Code** Application Degree (FWHM) 60° 92% Efficiency 8in1 Size (mm) WxLxH Material / Operating Temp. PMMA -40 ° C / +90 °C max Fastening Screw, Pin **Rohs Complaint** 0 ° C ~ 40 ° C max Storage Temperature