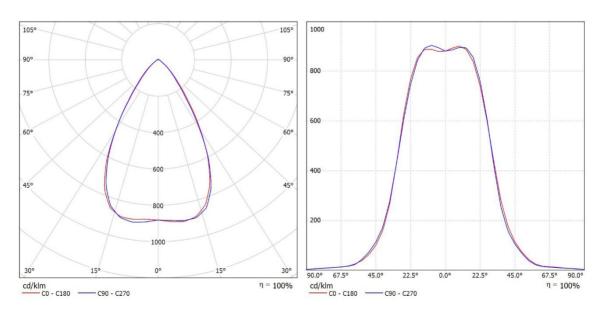

## TLS08NI-5050-60-MB **Product Code** Application Degree (FWHM) 51° 92% Efficiency 8in1 Size (mm) WxLxH 50x50x7.3 Material / Operating Temp. PMMA -40 ° C / +90 °C max Fastening Screw, Pin **Rohs Complaint** 0 ° C ~ 40 ° C max Storage Temperature