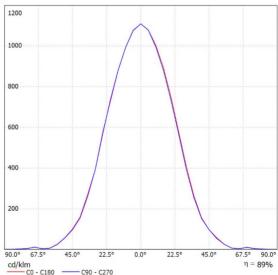

## TLS08NI-5050-60-MB **Product Code** Application Degree (FWHM) 51° 92% Efficiency 8in1 Size (mm) WxLxH 50x50x7.3 Material / Operating Temp. PMMA -40 ° C / +90 °C max Fastening Screw, Pin **Rohs Complaint** 0 ° C ~ 40 ° C max Storage Temperature